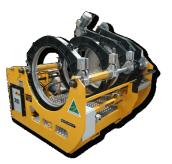

## PolyRover1000 LF

Weldpoly PolyRover1000 Trench reduces workload and the need for extra support equipment on remote sites allows for faster, more efficient and consistent welding of PE and PP pipelines. Weldpoly PolyRover machines are specifically designed for use in rugged and remote terrain, easily operated and are pre-wired for the attachment of Weldpoly or other data loggers. Hydraulics are highest quality and internationally serviceable Bosch Rexroth. Electrics are all local. Absolutely Australian Made.