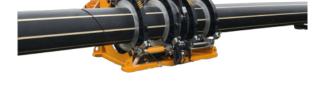

## PolyRover1000 LF

Weldpoly PolyRover1000 Trench reduces workload and the need for extra support equipment on remote sites allows for faster, more efficient and consistent welding of PE and PP pipelines. Weldpoly PolyRover machines are specifically designed for use in rugged and remote terrain, easily operated and are pre-wired for the attachment of Weldpoly or other data loggers. Hydraulics are highest quality and internationally serviceable Bosch Rexroth. Electrics are all local. Absolutely Australian Made.