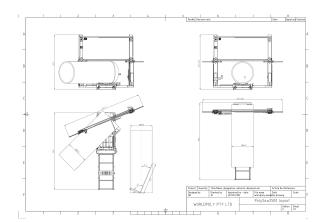

## PolySaw2700/110

Hydraulically operated pipe saw specifically produced for the preparation of pipe segments in PE, PP and other thermoplastic materials, used for the production of bends, tees and other fabrications. Capacity 1200mm to 2700mm / 48" to 110". Cutting angle up to 67.5 degrees. Lowering rate of saw is hydraulically controlled. Low-profile construction for safe operation.

## **TECHNICAL SPECIFICATIONS**

Cutting range 1200 to 2700mm OD / 48 to 110"

Low profile design

45 degree maximum cutting angle allows production of segments for bends, tees and Y-branch tees

Angular cutting error equal to or less than 1 degree