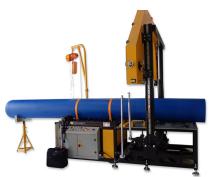

## PolySaw630/24

Hydraulically operated pipe saw specifically produced for the preparation of pipe segments in PE, PP and other thermoplastic materials, used for the production of bends, tees and other fabrications. Capacity 90 to 630mm OD / 3" to 24" IPS. Cutting angle is -10 to +45 degrees. Lowering rate of saw is hydraulically controlled as are the strap clamps used to hold pipe segments in place. Saw blade made in Germany.

## **TECHNICAL SPECIFICATIONS**

Cutting range 90 to 630mm / 3" to 24" OD.

67.5 degree maximum cutting angle allows production of segments for bends, tees and Y-branch tees.

Angular cutting error equal to or less than 1 degree.

Speed of saw blade 195 m/min.

Genuine 12 month international warranty.

400 volt 3 phase 50 Hz (3.7 kw 8.3 A). Alternatively 220 volt 3 phase 60 hz

Weight 3,980kg

Please note technical specifications of Worldpoly machines may change without notice