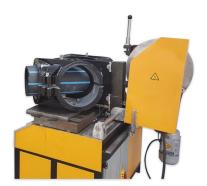

## PolyWorkshop10 LF Weldpoly PolyWorkshop10

Weldpoly PolyWorkshop10 butt fusion machine for the production of HDPE and PP pipe fittings. Options includes clamps required for the production of bends, tees and crosses from 3" to 10:" IPS, 3" to 10" 45' & 60' branch tees and 3" to 10" true-wyes. Welding is performed at variable force.

## **TECHNICAL SPECIFICATIONS**

Produces bends, tees and crosses from 3" to 10" IPS

Main clamps for bends, tees and crosses are manual open/close/locking

Optional clamps allow production of 45' & 60' branch tees, and true-wyes