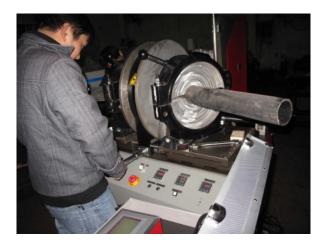

## PolyWorkshop10 LF Weldpoly PolyWorkshop10

Weldpoly PolyWorkshop10 butt fusion machine for the production of HDPE and PP pipe fittings. Options includes clamps required for the production of bends, tees and crosses from 3" to 10:" IPS, 3" to 10" 45' & 60' branch tees and 3" to 10" true-wyes. Welding is performed at variable force.

## **TECHNICAL SPECIFICATIONS**

Produces bends, tees and crosses from 3" to 10" IPS

Main clamps for bends, tees and crosses are manual open/close/locking

Optional clamps allow production of 45' & 60' branch tees, and true-wyes