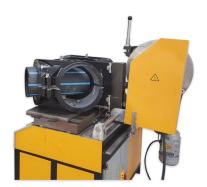

## PolyWorkshop12 LF Weldpoly PolyWorkshop12 butt fusion machine for the production of HDPE and PP pipe fittings. Options includes clamps required for the production of bends, tees and crosses from 3" to 12:" IPS, 3" to 12" 45' & 60'

## **TECHNICAL SPECIFICATIONS**

Produces bends, tees and crosses from 3" to 12" IPS

Main clamps for bends, tees and crosses are manual open/close/locking

Optional clamps allow production of 45' & 60' branch tees, and true-wyes