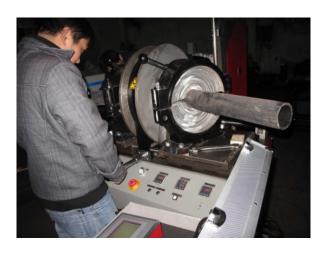

## PolyWorkshop12 LF Weldpoly PolyWorkshop12 butt fusion machine for the production of HDPE and PP pipe fittings. Options includes clamps required for the production of bends, tees and crosses from 3" to 12:" IPS, 3" to 12" 45' & 60'

## **TECHNICAL SPECIFICATIONS**

Produces bends, tees and crosses from 3" to 12" IPS

Main clamps for bends, tees and crosses are manual open/close/locking

Optional clamps allow production of 45' & 60' branch tees, and true-wyes