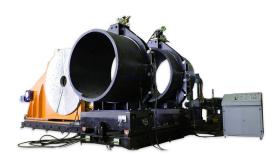

## PolyWorkshop63i

Hydraulically operated CNC controlled workshop machine for the butt-welding of pipes and fittings in HDPE. Pivoting clamps allow for the fabrication of fittings having different radii. Optional main clamps are available to produce elbows, equal tees, crosses, branch tees 45' and 60' and true-wyes from 32" to 63" IPS. DIPS clamps are also available within this range. Welding operations are carried out at variable interface pressures using either the console or tablet control including integral 20,000+ weld data logger. Please note that unlike many, this machine is capable of producing the entire range of fittings across all diameters.