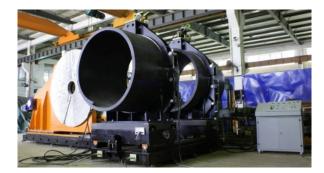

## PolyWorkshop63i

Hydraulically operated CNC controlled workshop machine for the butt-welding of pipes and fittings in HDPE. Pivoting clamps allow for the fabrication of fittings having different radii. Optional main clamps are available to produce elbows, equal tees, crosses, branch tees 45' and 60' and true-wyes from 32" to 63" IPS. DIPS clamps are also available within this range. Welding operations are carried out at variable interface pressures using either the console or tablet control including integral 20,000+ weld data logger. Please note that unlike many, this machine is capable of producing the entire range of fittings across all diameters.