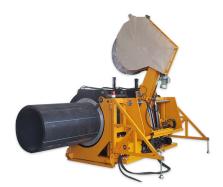

## Weldpoly1000 Hydra LF

Weldpoly1000 Hydra LF hydraulically operated butt-welding machine, suitable for welding PE and PP pipes and fittings from 500 to 1000mm OD at ISO and DVS Low Pressure Standards. The machine is the result of more than 60 consecutive years of direct involvement in the PE pipe industry, providing premium equipment for welding both on the work-site and in the factory. The use of virgin Aluminium castings and German hydraulic seals allows for lower weight without compromising strength and performance. Operation is via our portable wired console. This machine comes with high quality hinged steel main clamps & hydraulic open/close & locking. Includes Remote Monitoring System for on-line assistance; PLC control of temperature; time and pressure; on-board data logging and the ability to weld between clamps 2 & 3 or 3 & 4 making this an exceptionally versatile machine.