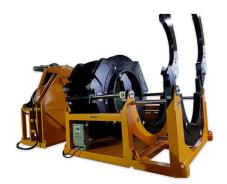

## Weldpoly63 Hydra HF

Weldpoly63 Hydra HF. Hydraulically operated and CNC controlled butt-welding machine suitable for PE and PP pipes and fittings from 36" to 63" OD. Available to weld according to ASTM, ISO 4427-2 SHP, POP003 SHP high-force Standards, on-board data logging as standard. Excellent design and construction provide a premium machine for welding both on the worksite and in the factory. Hydraulic open/close/locking of main clamps. Welding can be carried out between clamps 3 & 4 for tees, bends and manifold work.