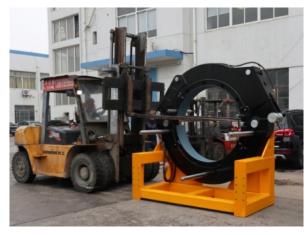

## Weldpoly63 Trench HF

Weldpoly63 Trench HF. Hydraulically operated and CNC controlled butt-welding machine suitable for HDPE PP pipes and fittings from 36" to 63" OD. Available to weld according to ISO 4427-2 SHP, POP003 SHP and ASTM high-force Standards, on-board data logging as standard. includes hydraulic locking of main clamps, facing tool and heating plate.

## **TECHNICAL SPECIFICATIONS**

Standard welding range 42" DR 9 to 63" DR 17 IPS

4 main clamps, one removable

Includes facing tool, heating plate and stub device for welding flanges

Hydraulically locking main clamps

Includes pipe clamps 1600, 1400, 1200 & 1000mm or 63", 54", 48" & 42" IPS. Also available are 60", 54", 48" & 42" DIPS liners

PLC control through wireless tablet with 10,000+ data logging

Please note technical specifications of Weldpoly machines may change without notice