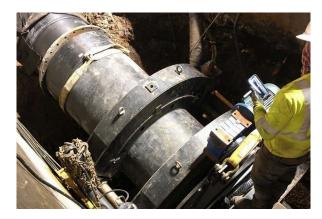

## Weldpoly63 Trench HF

Weldpoly63 Trench HF. Hydraulically operated and CNC controlled butt-welding machine suitable for HDPE PP pipes and fittings from 36" to 63" OD. Available to weld according to ISO 4427-2 SHP, POP003 SHP and ASTM high-force Standards, on-board data logging as standard. includes hydraulic locking of main clamps, facing tool and heating plate.

## **TECHNICAL SPECIFICATIONS**

Standard welding range 42" DR 9 to 63" DR 17 IPS

4 main clamps, one removable

Includes facing tool, heating plate and stub device for welding flanges

Hydraulically locking main clamps