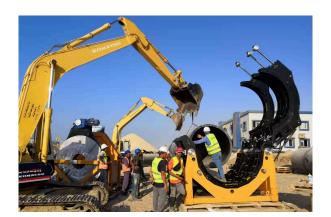

## Weldpoly80 Hydra LF

Weldpoly80 Hydra hydraulically operated butt-welding machine suitable for HDPE pipes and fittings from 48" to 80" IPS and 48" to 64" DIPS. The standard machine welds to ISO 21307 SLP and DVS 2207, and has pressure, time and temperature PLC controlled, with on-board 20,000+ data logger and tablet control. Standard are hydraulic open/close locking main clamps and CNC tablet control of temperature, time and pressure. Excellent design and construction provide a premium machine for welding both on the worksite and in the factory. Welding can be carried out between clamps 3 & 4 for tees, bends and manifold work. All hydraulics are located on the main welding frame.