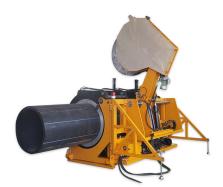

## Worldpoly1000 Hydra LF

Worldpoly1000 Hydra LF hydraulically operated butt-welding machine, suitable for welding PE and PP pipes and fittings from 500 to 1000mm OD at ISO and DVS Low Pressure Standards. The machine is the result of more than 60 consecutive years of direct involvement in the PE pipe industry, providing premium equipment for welding both on the work-site and in the factory. The use of virgin Aluminium castings and German hydraulic seals allows for lower weight without compromising strength and performance. Operation is via our portable wired console. This machine comes with high quality hinged steel main clamps & hydraulic open/close & locking. Includes Remote Monitoring System for on-line assistance; PLC control of temperature; time and pressure; on-board data logging and the ability to weld between clamps 2 & 3 or 3 & 4 making this an exceptionally versatile machine.