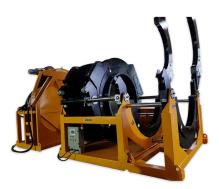

## Worldpoly63 Hydra HF

Worldpoly63 Hydra HF. Hydraulically operated and CNC controlled butt-welding machine suitable for PE and PP pipes and fittings from 36" to 63" OD. Available to weld according to ASTM, ISO 4427-2 SHP, POP003 SHP high-force Standards, on-board data logging as standard. Excellent design and construction provide a premium machine for welding both on the worksite and in the factory. Hydraulic open/close/locking of main clamps. Welding can be carried out between clamps 3 & 4 for tees, bends and manifold work.

## **TECHNICAL SPECIFICATIONS**

Standard welding range 32" DR 9 to 63" DR 17 IPS