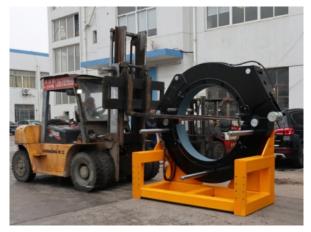

## **Worldpoly63 Trench HF**

Worldpoly63 Trench HF. Hydraulically operated and CNC controlled butt-welding machine suitable for HDPE PP pipes and fittings from 36" to 63" OD. Available to weld according to ISO 4427-2 SHP, POP003 SHP and ASTM high-force Standards, on-board data logging as standard. includes hydraulic locking of main clamps, facing tool and heating plate.

## **TECHNICAL SPECIFICATIONS**

Standard welding range 42" DR 9 to 63" DR 17 IPS

4 main clamps, one removable

Includes facing tool, heating plate and stub device for welding flanges

Hydraulically locking main clamps

Includes pipe clamps 1600, 1400, 1200 & 1000mm or 63", 54", 48" & 42" IPS. Also available are 60", 54", 48" & 42" DIPS liners

PLC control through wireless tablet with 10,000+ data logging

Please note technical specifications of Worldpoly machines may change without notice