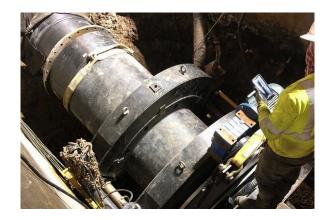

## **Worldpoly63 Trench HF**

Worldpoly63 Trench HF. Hydraulically operated and CNC controlled butt-welding machine suitable for HDPE PP pipes and fittings from 36" to 63" OD. Available to weld according to ISO 4427-2 SHP, POP003 SHP and ASTM high-force Standards, on-board data logging as standard. includes hydraulic locking of main clamps, facing tool and heating plate.

## **TECHNICAL SPECIFICATIONS**

Standard welding range 42" DR 9 to 63" DR 17 IPS

4 main clamps, one removable

Includes facing tool, heating plate and stub device for welding flanges

Hydraulically locking main clamps

Includes pipe clamps 1600, 1400, 1200 & 1000mm or 63", 54", 48" & 42" IPS. Also available are 60", 54", 48" & 42" DIPS liners

PLC control through wireless tablet with 10,000+ data logging

Please note technical specifications of Worldpoly machines may change without notice