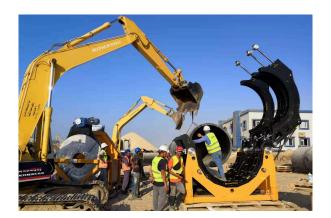

## Worldpoly80 Hydra LF

Worldpoly80 Hydra hydraulically operated butt-welding machine suitable for HDPE pipes and fittings from 48" to 80" IPS and 48" to 64" DIPS. The standard machine welds to ISO 21307 SLP and DVS 2207, and has pressure, time and temperature PLC controlled, with on-board 20,000+ data logger and tablet control. Standard are hydraulic open/close locking main clamps and CNC tablet control of temperature, time and pressure. Excellent design and construction provide a premium machine for welding both on the worksite and in the factory. Welding can be carried out between clamps 3 & 4 for tees, bends and manifold work. All hydraulics are located on the main welding frame.