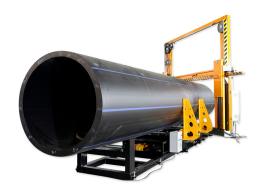

## PolySaw2000/80

Hydraulically operated pipe saw specifically produced for the preparation of pipe segments in HDPE, PP and other thermoplastic materials, used for the production of bends, tees and other fabrications. Capacity 1200 to 2000mm / 48 to 80". Cutting angle up to 67 degrees. Lowering rate of saw is hydraulically controlled, as are the top-mounted V-clamps used to hold pipe segments in place. Saw blade made in Germany.

## **TECHNICAL SPECIFICATIONS**

Cutting range 1200 to 2000mm OD / 48 to 80"

Capacity 2000mm & 1800mm maximum SDR 17. 1600mm, 1400mm & 1200mm maximum SDR 13.6

67 degree maximum cutting angle allows production of segments for bends, tees and Y-branch tees.