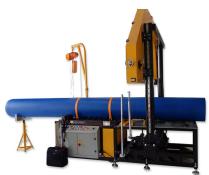

## PolySaw630/24

Hydraulically operated pipe saw specifically produced for the preparation of pipe segments in PE, PP and other thermoplastic materials, used for the production of bends, tees and other fabrications. Capacity 90 to 630mm OD / 3" to 24" IPS. Cutting angle is -10 to +45 degrees. Lowering rate of saw is hydraulically controlled as are the strap clamps used to hold pipe segments in place. Saw blade made in Germany.

## **TECHNICAL SPECIFICATIONS**

Cutting range 90 to 630mm / 3" to 24" OD.

67.5 degree maximum cutting angle allows production of segments for bends, tees and Y-branch tees.

Angular cutting error equal to or less than 1 degree.

Speed of saw blade 195 m/min.

Genuine 12 month international warranty.

400 volt 3 phase 50 Hz (3.7 kw 8.3 A). Alternatively 220 volt 3 phase 60 hz

Weight 3,980kg

Please note technical specifications of Weldpoly machines may change without notice