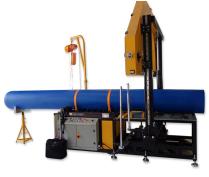

## PolySaw630/24

Hydraulically operated pipe saw specifically produced for the preparation of pipe segments in PE, PP and other thermoplastic materials, used for the production of bends, tees and other fabrications. Capacity 90 to 630mm OD / 3" to 24" IPS. Cutting angle is -10 to +45 degrees. Lowering rate of saw is hydraulically controlled as are the strap clamps used to hold pipe segments in place. Saw blade made in Germany.

## **TECHNICAL SPECIFICATIONS**

Cutting range 90 to 630mm / 3" to 24" OD.

67.5 degree maximum cutting angle allows production of segments for bends, tees and Y-branch tees.

Angular cutting error equal to or less than 1 degree.

Speed of saw blade 195 m/min.

Genuine 12 month international warranty.

400 volt 3 phase 50 Hz (3.7 kw 8.3 A). Alternatively 220 volt 3 phase 60 hz

Weight 3,980kg

Please note technical specifications of Weldpoly machines may change without notice