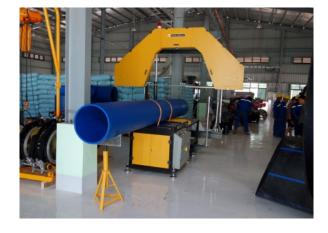

## PolySaw630/24

Hydraulically operated pipe saw specifically produced for the preparation of pipe segments in PE, PP and other thermoplastic materials, used for the production of bends, tees and other fabrications. Capacity 90 to 630mm OD / 3" to 24" IPS. Cutting angle is -10 to +45 degrees. Lowering rate of saw is hydraulically controlled as are the strap clamps used to hold pipe segments in place. Saw blade made in Germany.

## **TECHNICAL SPECIFICATIONS**

Cutting range 90 to 630mm / 3" to 24" OD.

67.5 degree maximum cutting angle allows production of segments for bends, tees and Y-branch tees.

Angular cutting error equal to or less than 1 degree.

Speed of saw blade 195 m/min.

Genuine 12 month international warranty.

400 volt 3 phase 50 Hz (3.7 kw 8.3 A). Alternatively 220 volt 3 phase 60 hz

Weight 3,980kg

Please note technical specifications of Weldpoly machines may change without notice