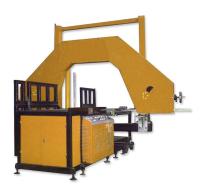

## PolySaw800/32

Hydraulically operated pipe saw specifically produced for the preparation of pipe segments in PE, PP and other thermoplastic materials, used for the production of bends, tees and other fabrications. Capacity 90 to 800mm OD / 3" to 32" IPS. Cutting angle is up to 67 degrees. Lowering rate of saw is hydraulically controlled, as are the strap clamps used to hold pipe segments in place. Saw blade made in the Germany.

## **TECHNICAL SPECIFICATIONS**

Genuine 12 month international warranty.

Cutting range 90 to 800mm OD / 3" to 32" IPS.

67.5 degree maximum cutting angle allows production of segments for bends, tees and Y-branch tees from 90 to 800mm OD / 3" to 32" IPS.