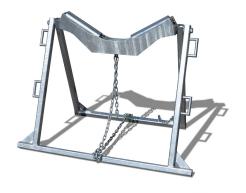

## **PolyRoller 1000**

Weldpoly PolyRollers are designed and manufactured in Australia, specifically for use with HDPE poly pipe. Cut, welded and assembled by us in Melbourne then hot-dip galvanised, these are not a throw-away product. The centre-line of the rollers changes to help the weld bead go by. Rollers are real, heavy-duty rollers, not a piece of pipe spinning on bolts. Handling has been considered with eye-bolts for the loader and handles for safe movement. Max. roller height 932 mm Min. roller height is 300 mm

## **TECHNICAL SPECIFICATIONS**

Suits HDPE / poly pipe from 315mm (12" IPS) to 1000mm (36" DIPS)

Australian designed and manufactured, hot-dip gal with H/D rollers on replaceable bearings

Adjustable centerline height using H/D chain lock

Max. roller height 932 mm or pipe centreline of 1432mm, Min. 300mm or c/l of 800mm

- Max height is taken at a 45deg angle of 'A' frame, Min is taken at max width of 'A' frame before it touches the ground.

Weight 100kg