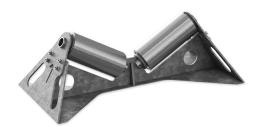

## PolyRoller Field SL

Robust, but light in weight, pipe roller stand for pipe 90 -355mm OD. Stainless steel construction with real heavy-duty rollers, not pieces of gal pipe spinning on bolts. Replaceable bearings Safe working load 200kg Australian made

## **TECHNICAL SPECIFICATIONS**

Pipe range 90 - 355mm

Designed using Stainless Steel, cut, welded and assembled by Weldpoly in Australia, these are the real thing, not bits of gal pipe spinning on bolts

Replaceable bearings

Strong & robust rollers

Safe working load 200 kg

Please note technical specifications of Weldpoly equipment may change without notice