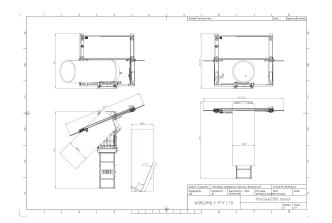

## PolySaw2700/110

Hydraulically operated pipe saw specifically produced for the preparation of pipe segments in PE, PP and other thermoplastic materials, used for the production of bends, tees and other fabrications. Capacity 1200mm to 2700mm / 48" to 110". Cutting angle up to 67.5 degrees. Lowering rate of saw is hydraulically controlled. Low-profile construction for safe operation.

## **TECHNICAL SPECIFICATIONS**

Cutting range 1200 to 2700mm OD / 48 to 110"

Low profile design

45 degree maximum cutting angle allows production of segments for bends, tees and Y-branch tees

Angular cutting error equal to or less than 1 degree