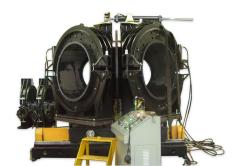

## PolyWorkshop1600i

Hydraulically operated workshop machine for the butt welding of pipes and fittings in PE, PP and other thermoplastic materials. CNC touch-screen control provides correct welding parameters, while on-board data logger saves quality control information. With optional clamps, machine capacity is 1000mm to 1600mm OD bends of varying radii, 1000mm to 1600mm equal tees and crosses, and 1000mm to 1600mm 45 and 60 degree equal branch tees and true-wyes. Please note that unlike many, this machine is capable of producing the entire range of fittings across all diameters.

## **TECHNICAL SPECIFICATIONS**

Welding Range: 1600mm - 1000mm SDR 41 - SDR 11 bends, tees, crosses, branch tees and Y clamps. Will produce fittings with lower SDR in smaller diameters.

PLC controlled including 20,000+ weld data logging

Elbow clamps permit production of segmented bends diameter 1600, 1400, 1200 and 1000mm OD

Tee and cross clamps allow production of equal tees and crosses diameter 1600, 1400, 1200 and 1000mm OD

Y-branch clamps produce 45 and 60 degree equal branch tees and true-wyes diameter 1600, 1400, 1200 and 1000mm OD.