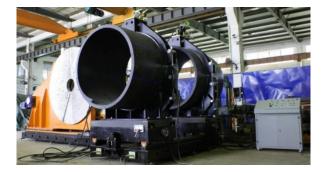

## PolyWorkshop63i

Hydraulically operated CNC controlled workshop machine for the butt-welding of pipes and fittings in HDPE. Pivoting clamps allow for the fabrication of fittings having different radii. Optional main clamps are available to produce elbows, equal tees, crosses, branch tees 45' and 60' and true-wyes from 32" to 63" IPS. DIPS clamps are also available within this range. Welding operations are carried out at variable interface pressures using either the console or tablet control including integral 20,000+ weld data logger. Please note that unlike many, this machine is capable of producing the entire range of fittings across all diameters.