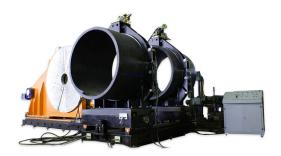

## PolyWorkshop63i

Hydraulically operated CNC controlled workshop machine for the butt-welding of pipes and fittings in HDPE. Pivoting clamps allow for the fabrication of fittings having different radii. Optional main clamps are available to produce elbows, equal tees, crosses, branch tees 45' and 60' and true-wyes from 32" to 63" IPS. DIPS clamps are also available within this range. Welding operations are carried out at variable interface pressures using either the console or tablet control including integral 20,000+ weld data logger. Please note that unlike many, this machine is capable of producing the entire range of fittings across all diameters.