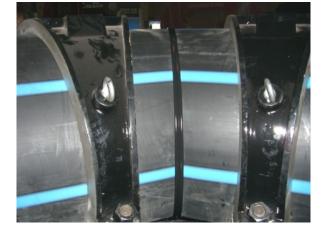

## PolyWorkshop800i

Hydraulically operated workshop machine for the butt-welding of pipes and fittings in HDPE and PP. CNC operation provides correct parameters for every weld. Pivoting clamps allow for the fabrication of segmented bends of different radii. Optional clamps for this machine include those required for the production of bends from 450mm to 800mm OD, 90 degree equal tees and crosses 450mm to 800mm , and 45 and 60 degree branch tees 450mm to 800mm. CNC touch-screen control of welding cycle is standard.

## **TECHNICAL SPECIFICATIONS**

Welding range 450 to 800 mm SDR 11 to DR 41.

Bend clamps allow production of segmented bends diameter 450, 500, 560, 630, 710 and 800mm OD.

Tee clamps produce 90 degree equal tees and crosses 450, 500, 560, 630, 710 and 800mm OD.