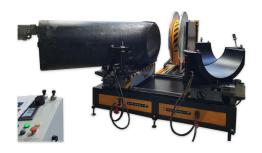

## PolyWorkshop800i

Hydraulically operated workshop machine for the butt-welding of pipes and fittings in HDPE and PP. CNC operation provides correct parameters for every weld. Pivoting clamps allow for the fabrication of segmented bends of different radii. Optional clamps for this machine include those required for the production of bends from 450mm to 800mm OD, 90 degree equal tees and crosses 450mm to 800mm , and 45 and 60 degree branch tees 450mm to 800mm. CNC touch-screen control of welding cycle is standard.

## **TECHNICAL SPECIFICATIONS**

Welding range 450 to 800 mm SDR 11 to DR 41.

Bend clamps allow production of segmented bends diameter 450, 500, 560, 630, 710 and 800mm OD.

Tee clamps produce 90 degree equal tees and crosses 450, 500, 560, 630, 710 and 800mm OD.