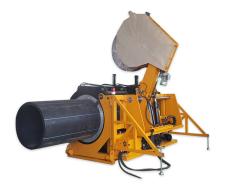

## Worldpoly1000 Hydra LF

Worldpoly1000 Hydra LF hydraulically operated butt-welding machine, suitable for welding PE and PP pipes and fittings from 500 to 1000mm OD at ISO and DVS Low Pressure Standards. The machine is the result of more than 60 consecutive years of direct involvement in the PE pipe industry, providing premium equipment for welding both on the work-site and in the factory. The use of virgin Aluminium castings and German hydraulic seals allows for lower weight without compromising strength and performance. Operation is via our portable wired console. This machine comes with high quality hinged steel main clamps & hydraulic open/close & locking. Includes Remote Monitoring System for on-line assistance; PLC control of temperature; time and pressure; on-board data logging and the ability to weld between clamps 2 & 3 or 3 & 4 making this an exceptionally versatile machine.